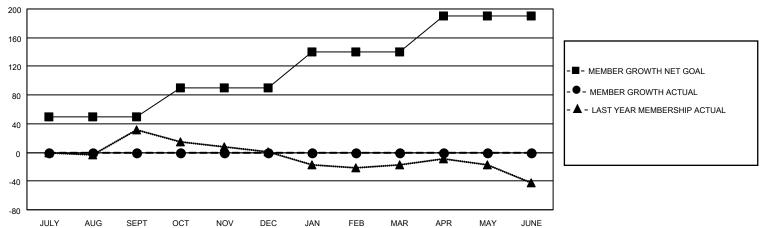

## GAT MONTHLY MEMBERSHIP PROGRESS REPORT

Multiple District 109

Results as of: 7/31/2021 LOCATION: ICELAND

| Clubs         |               |             |               | Members               |                         |                         |                                                    |  |
|---------------|---------------|-------------|---------------|-----------------------|-------------------------|-------------------------|----------------------------------------------------|--|
|               | RESULTS FOR   | R 2021-2022 |               | RESULTS FOR 2021-2022 |                         |                         |                                                    |  |
| QUARTER       | NEW CLUB GOAL | NEW CLUBS   | DROPPED CLUBS | QUARTER MEI           | MBER GROWTH NET<br>GOAL | MEMBER GROWTH<br>ACTUAL | DROPPED<br>MEMBERS ACTUAL<br>(including transfers) |  |
| JULY/AUG/SEPT | 1             | 0           | 0             | JULY/AUG/SEPT         | 50                      | 2                       | 2                                                  |  |
| OCT/NOV/DEC   | 1             | 0           | 0             | OCT/NOV/DEC           | 40                      | 0                       | 0                                                  |  |
| JAN/FEB/MAR   | 0             | 0           | 0             | JAN/FEB/MAR           | 50                      | 0                       | 0                                                  |  |
| APR/MAY/JUNE  | 0             | 0           | 0             | APR/MAY/JUNE          | 50                      | 0                       | 0                                                  |  |

## GOALS AND ACTUAL MEMBERS CUMULATIVE

| DROPPED CLUBS: 0 |    | 0 CLUBS OF 31 ADDED 1 OR MORE<br>NEW MEMBERS | GENDER DISTRIBUTION  MALE 479 (61.73%) |              |    |
|------------------|----|----------------------------------------------|----------------------------------------|--------------|----|
| DROPPED MEMBERS  |    |                                              | FEMALE                                 | 297 (38.27%) |    |
| DECEASED         | 1  | CLICK HERE FOR CUMULATIVE                    | TOTAL FAMILY UNIT MEMBERS              |              | 22 |
| CLUB CANCELLED   | 0  | MEMBERSHIP DATA                              | FAMILY MEMBERS BAYING HALE             |              | 44 |
| OTHER            | 11 |                                              | FAMILY MEMBERS PAYING HALF DUES        |              | '' |
| TOTAL            | 2  |                                              | DOEG                                   |              |    |