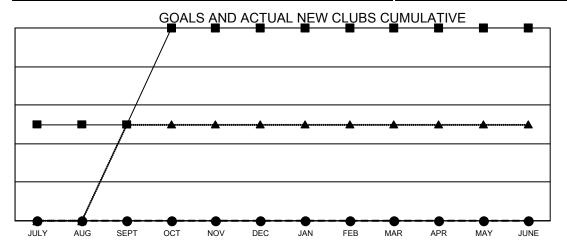

ransfers) |  |
| JULY/AUG/SEPT | 1             | 0           | 0             | JULY/AUG/SEPT         | 50                      | 2                       | 2                                                  |  |
| OCT/NOV/DEC   | 1             | 0           | 0             | OCT/NOV/DEC           | 40                      | 0                       | 0                                                  |  |
| JAN/FEB/MAR   | 0             | 0           | 0             | JAN/FEB/MAR           | 50                      | 0                       | 0                                                  |  |
| APR/MAY/JUNE  | 0             | 0           | 0             | APR/MAY/JUNE          | 50                      | 0                       | 0                                                  |  |





- CURRENT YEAR ACTUAL NEW CLUBS

- ▲ - LAST YEAR ACTUAL NEW CLUBS

## GOALS AND ACTUAL MEMBERS CUMULATIVE



| DROPPED CLUBS: 0 |    | 0 CLUBS OF 31 ADDED 1 OR MORE<br>NEW MEMBERS | GENDER DISTRIBUTION  MALE 479 (61.73%) |              |    |
|------------------|----|----------------------------------------------|----------------------------------------|--------------|----|
| DROPPED MEMBERS  |    |                                              | FEMALE                                 | 297 (38.27%) |    |
| DECEASED         | 1  | CLICK HERE FOR CUMULATIVE                    | TOTAL FAMILY UNIT MEMBERS              |              | 22 |
| CLUB CANCELLED   | 0  | MEMBERSHIP DATA                              | FAMILY MEMBERS BAYING HALE             |              | 44 |
| OTHER